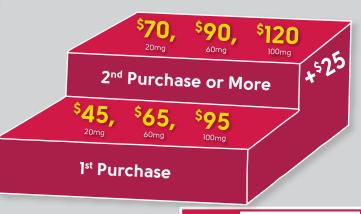

#### **HERE'S HOW IT WORKS:**

Purchase Galliprant 30 tablets or 90 tablets.

2. get Rebate Processed

Register to redeem & keep login in safe place.

## 3. get Reminded & Rewarded

When you refill on-time, you'll be rewarded with a higher value rebate to redeem. Just ensure the same login information is used as the first-time to be eligible.

## 30 Tablets \*Savings/bonus in form of a rebate. 3rd Purchase or More \$**40** 100mg 2<sup>nd</sup> Purchase 100mg 1st Purchase

#### 90 Tablets

**OFFER CODE:** 

Scan QR code or visit ElancoRewards.com to start saving today with Your Pet & You!